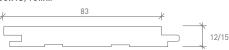

hs)

### PRODUCT CODE

### **GRADES**

Heritage - bughole Prime - \*clears + light feature

### SIZING

| Solid timber:            |        |        |      |        |  |
|--------------------------|--------|--------|------|--------|--|
| 33 x 20mm                |        |        |      |        |  |
| 28 x 20mm                |        |        |      |        |  |
| Other non-standard sizir | ng ava | ailabl | e on | reques |  |
|                          |        |        |      |        |  |
|                          |        |        |      |        |  |
| 33 x 12/15mm             |        |        |      |        |  |

### **COLOUR RANGE**

### **FINISH OPTIONS**

NATURAL





### PROFILE SPECIFICATION

### SOLID TIMBER

### 83x20mm



## 128 x 20 m m



### OVERLAY

### 83X12/15mm



### LIVING WOOD

LivingWood signifies compliance with the highest standard of sustainable product sourcing and processing. Where possible, our timbers are naturally treated to achieve outstanding products which use far less chemicals than previously possible.

This guarantees a healthier product, a healthier building and therefore a healthier environment, for you and your family.

All New Zealand Natural Timber Co. products have the LivingWood seal of approval.