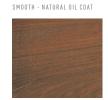

ze floor
- Standard length specification apply typical to New Zealand native timber flooring (0.6 - 5.4m lengths)

### PRODUCT CODE

### **GRADES**

Heritage - bughole Prime - \*clears + light feature

### SIZING

| Solid timber:            |        |        |      |        |  |
|--------------------------|--------|--------|------|--------|--|
| 33 x 20mm                |        |        |      |        |  |
| 28 x 20mm                |        |        |      |        |  |
| Other non-standard sizir | ng ava | ailabl | e on | reques |  |
|                          |        |        |      |        |  |
|                          |        |        |      |        |  |
| 33 x 12/15mm             |        |        |      |        |  |

### **COLOUR RANGE**

### **FINISH OPTIONS**

NATURAL





### PROFILE SPECIFICATION

### SOLID TIMBER

### 83x20mm



## 128 x 20 m m



### OVERLAY

### 83X12/15mm



### LIVING WOOD

LivingWood signifies compliance with the highest standard of sustainable product sourcing and processing. Where possible, our timbers are naturally treated to achieve outstanding products which use far less chemicals than previously possible.

This guarantees a healthier product, a healthier building and therefore a healthier environment, for you and your family.

All New Zealand Natural Timber Co. products have the LivingWood seal of approval.