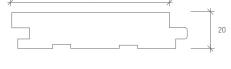

w Zealand native timber flooring (0.6 - 5.4m lengths)

### PRODUCT CODE

### **GRADES**

Heritage - bughole Prime - \*clears + light feature

### SIZING

| Solid timber:            |        |        |      |        |  |
|--------------------------|--------|--------|------|--------|--|
| 33 x 20mm                |        |        |      |        |  |
| 28 x 20mm                |        |        |      |        |  |
| Other non-standard sizir | ng ava | ailabl | e on | reques |  |
|                          |        |        |      |        |  |
|                          |        |        |      |        |  |
| 33 x 12/15mm             |        |        |      |        |  |

### **COLOUR RANGE**

### **FINISH OPTIONS**

NATURAL





### PROFILE SPECIFICATION

### SOLID TIMBER

### 83x20mm



## 128 x 20 m m



### OVERLAY

### 83X12/15mm



### LIVING WOOD

LivingWood signifies compliance with the highest standard of sustainable product sourcing and processing. Where possible, our timbers are naturally treated to achieve outstanding products which use far less chemicals than previously possible.

This guarantees a healthier product, a healthier building and therefore a healthier environment, for you and your family.

All New Zealand Natural Timber Co. products have the LivingWood seal of approval.