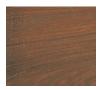

size floor
- Standard length specification apply typical to New Zealand native timber flooring (0.6 - 5.4m lengths)

### PRODUCT CODE

### **GRADES**

Heritage - bughole Prime - \*clears + light feature

### SIZING

| Solid timber:            |        |        |      |        |  |
|--------------------------|--------|--------|------|--------|--|
| 33 x 20mm                |        |        |      |        |  |
| 28 x 20mm                |        |        |      |        |  |
| Other non-standard sizir | ng ava | ailabl | e on | reques |  |
|                          |        |        |      |        |  |
|                          |        |        |      |        |  |
| 33 x 12/15mm             |        |        |      |        |  |

### **COLOUR RANGE**

### **FINISH OPTIONS**

NATURAL





### PROFILE SPECIFICATION

### SOLID TIMBER

### 83x20mm



## 128 x 20 m m



### OVERLAY

### 83X12/15mm



### LIVING WOOD

LivingWood signifies compliance with the highest standard of sustainable product sourcing and processing. Where possible, our timbers are naturally treated to achieve outstanding products which use far less chemicals than previously possible.

This guarantees a healthier product, a healthier building and therefore a healthier environment, for you and your family.

All New Zealand Natural Timber Co. products have the LivingWood seal of approval.