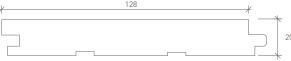

mber flooring (0.6 - 5.4m lengths)

### PRODUCT CODE

### **GRADES**

Heritage - bughole Prime - \*clears + light feature

### SIZING

| Solid timber:            |        |        |      |        |  |
|--------------------------|--------|--------|------|--------|--|
| 33 x 20mm                |        |        |      |        |  |
| 28 x 20mm                |        |        |      |        |  |
| Other non-standard sizir | ng ava | ailabl | e on | reques |  |
|                          |        |        |      |        |  |
|                          |        |        |      |        |  |
| 33 x 12/15mm             |        |        |      |        |  |

### **COLOUR RANGE**

### **FINISH OPTIONS**

NATURAL





### PROFILE SPECIFICATION

### SOLID TIMBER

### 83x20mm



## 128 x 20 m m



### OVERLAY

### 83X12/15mm



### LIVING WOOD

LivingWood signifies compliance with the highest standard of sustainable product sourcing and processing. Where possible, our timbers are naturally treated to achieve outstanding products which use far less chemicals than previously possible.

This guarantees a healthier product, a healthier building and therefore a healthier environment, for you and your family.

All New Zealand Natural Timber Co. products have the LivingWood seal of approval.