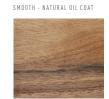

y machined for efficient installation
- Available in 85mm and 128mm wide boards
- Plantation grown
- End matching available
- Readily accepts natural timbercare oils
- New Zealand Natural Timber Co. finish and care kits available for any size floor
- Standard length specification apply typical to New Zealand native timber flooring (0.6 -5.4m lengths)

#### PRODUCT CODE

NT-BL.01

#### **GRADES**

Rustic – full feature Prime - \*clears + light feature

#### SIZING

| Solid timber only:                              |   |
|-------------------------------------------------|---|
| 83 x 20mm                                       |   |
| 128 x 20mm                                      |   |
| *Other non-standard sizing available on request | t |

#### **COLOUR RANGE**

#### **FINISH OPTIONS**





#### PROFILE SPECIFICATION

## SOLID TIMBER

83x20mm



### LIVING WOOD

LivingWood signifies compliance with the highest standard of sustainable product sourcing and processing. Where possible, our timbers are naturally treated to achieve outstanding products which use far less chemicals than previously possible.

This guarantees a healthier product, a healthier building and therefore a healthier environment, for you and your family.

All New Zealand Natural Timber Co. products have the LivingWood seal of approval.