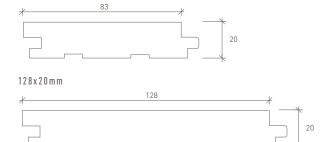

#### SIZING

| Solid timber only:                              |   |
|-------------------------------------------------|---|
| 83 x 20mm                                       |   |
| 128 x 20mm                                      |   |
| *Other non-standard sizing available on request | t |

#### PROFILE SPECIFICATION

## SOLID TIMBER

83x20mm