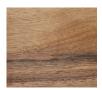

# Solid Timber Flooring

**Product Code: NT-BL.01** 

Often elusive, this unique chocolate brown coloured, medium density hardwood features black streaks and a prominent pale sap wood inclusion. Grown across New Zealand in plantation lots planted in excess of 30 years, these trees yield a beautiful timber flooring. Blackwood works well for creating rustic character.

#### **COLOUR RANGE**