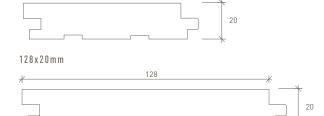

#### SIZING

Solid timber:
83 x 20mm
128 x 20mm
\*Other non-standard sizing available on request

Overlay: 83 x 12/15mm

#### PROFILE SPECIFICATION

#### SOLID TIMBER

#### $8\,3\,x\,2\,0\,m\,m$

OVERLAY