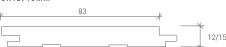

#### SIZING

Solid timber:
83 x 20mm
128 x 20mm
\*Other non-standard sizing available on request

Overlay: 83 x 12/15mm

#### 83X12/15mm