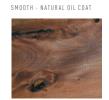

d exclusive to The New Zealand Natural timber Co., salvaged Totara sourced from the beds of Radiata plantations where native forests were felled in the 1800's to make way for the faster growing exotic timber. An extremely labour intensive process results in the most stunning heart grade Totara which we have carefully selected to create bespoke solid timber flooring.

### Salvaged Totara NT-ST.01

## Technical Specifications



- Kiln dried to 12%m.c
- Limited supply
- End matching available
- Every floor unique to individual harvests
- New Zealand Natural Timber Co. finish and care kits available for any size floor
- Standard length specification apply typical to New Zealand native timber flooring (0.6 – 5.4m lengths)
- Completely chemical free

#### COLOUR RANGE

#### **FINISH OPTIONS**





#### PRODUCT CODE

NT-ST.01

#### **GRADES**

Kaikaka salvage - rustic
Prime- light feature

#### SIZING

Solid timber:
83 x 20mm
128 x 20mm
\*Other non-standard sizing available on request

Overlay: 83 x 12/15mm

#### PROFILE SPECIFICATION

#### SOLID TIMBER

#### $8\,3\,x\,2\,0\,m\,m$



OVERLAY

#### 83X12/15mm



#### LIVING WOOD

LivingWood signifies compliance with the highest standard of sustainable product sourcing and processing. Where possible, our timbers are naturally treated to achieve outstanding products which use far less chemicals than previously possible.

This guarantees a healthier product, a healthier building and therefore a healthier environment, for you and your family.

All New Zealand Natural Timber Co. products have the LivingWood seal of approval.