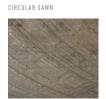

exclusive to The New Zealand Natural timber Co., salvaged Totara sourced from the beds of Radiata plantations where native forests were felled in the 1800's to make way for the faster growing exotic timber. An extremely labour intensive process results in the most stunning heart grade Totara which we have carefully selected to create bespoke solid timber flooring.

### Salvaged Totara NT-ST.01

## Technical Specifications



- Kiln dried to 12%m.c
- Limited supply
- End matching available
- Every floor unique to individual harvests
- New Zealand Natural Timber Co. finish and care kits available for any size floor
- Standard length specification apply typical to New Zealand native timber flooring (0.6 – 5.4m lengths)
- Completely chemical free

#### COLOUR RANGE

#### **FINISH OPTIONS**





#### PRODUCT CODE

NT-ST.01

#### **GRADES**

Kaikaka salvage - rustic
Prime- light feature

#### SIZING

Solid timber:
83 x 20mm
128 x 20mm
\*Other non-standard sizing available on request

Overlay: 83 x 12/15mm

#### PROFILE SPECIFICATION

#### SOLID TIMBER

#### $8\,3\,x\,2\,0\,m\,m$



OVERLAY

#### 83X12/15mm



#### LIVING WOOD

LivingWood signifies compliance with the highest standard of sustainable product sourcing and processing. Where possible, our timbers are naturally treated to achieve outstanding products which use far less chemicals than previously possible.

This guarantees a healthier product, a healthier building and therefore a healthier environment, for you and your family.

All New Zealand Natural Timber Co. products have the LivingWood seal of approval.