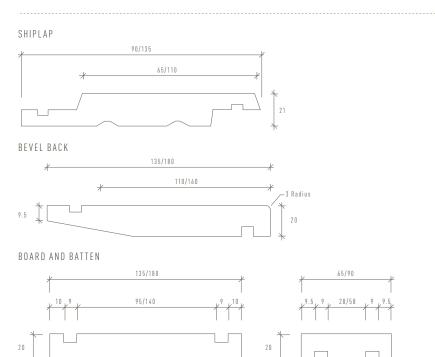

#### SIZING

| Shiplap:<br>90 x 21mm NT49 (65mm cover)<br>135 x 21mm NT51 (110mm cover)                                    |
|-------------------------------------------------------------------------------------------------------------|
| Bevel back:<br>135 x 20mm NT61 [110mm cover]<br>180 x 20mm NT81 [160mm cover]<br>Available in random widths |
| Board:<br>135 x 20mm NTB1<br>180 x 20mm NTB2                                                                |
| Batten:<br>65 x 20mm NTBT1<br>90 x 20mm NTBT2                                                               |

### PROFILE SPECIFICATION