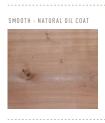

native to Western Red cedar for exterior cladding timber. Redwood is an exotic, locally grown soft wood with excellent natural durability and stability properties, with a visual aesthetic comparable to cedar. An excellent cladding product available in a range of profiles for distinct appearance and natural beauty.

Z Redwood

# Redwood NT-RW.02

# Technical Specifications



- Minimal processing required
- Sustainable recourse readily available
- Band sawing, circular sawing or dressed face options
- Random lengths available up to 6m upon request
- Natural durability heartwood up to 25 years
- Readily accepts natural timbercare oils
- Excellent weathering aesthetic
- Completely chemical free option for a beautiful natural timber cladding

#### COLOUR RANGE

#### FINISH OPTIONS

NATURAL







# PRODUCT CODE

NT-RW.02

#### GRADES

Select: Sound tight knot select decorative appearance

#### SIZING

| Shiplap:<br>90 x 21mm NT49 (65mm cover)<br>135 x 21mm NT51 (110mm cover)                                    |
|-------------------------------------------------------------------------------------------------------------|
| Bevel back:<br>135 x 20mm NT61 [110mm cover]<br>180 x 20mm NT81 [160mm cover]<br>Available in random widths |
| Board:<br>135 x 20mm NTB1<br>180 x 20mm NTB2                                                                |
| Batten:<br>65 x 20mm NTBT1<br>90 x 20mm NTBT2                                                               |

### PROFILE SPECIFICATION



## LIVING WOOD

LivingWood signifies compliance with the highest standard of sustainable product so