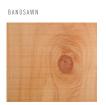

# Macrocarpa

# Decking

**Product Code: NT-MC.03** 

Macrocarpa decking offers natural durability equivalent to H3.1 and the ability to provide large dimensional sections ideal for large landscaping projects, kindergartens, walkways or areas where large plank sizes are required. Sourced sustainably from local farmers and also purpose-grown plantation forests in the central North Island, Macrocarpa is a beautiful and sustainable option for your exterior deck or landscaping project. Healthy and free from chemicals, Macrocarpa is a child-friendly, safe alternative for decking timber.