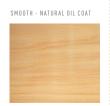

, 140 x 40mm and 180 x 40mm
- Excellent stability
- Naturally weathers to a silver patina
- Readily accepts our natural timber care oils (if a custom colour is required)
- Easy to maintain
- The New Zealand Natural Timber Co. exterior decking finishing and maintenance kits available for any size deck
- Standard length specification apply, typical to New Zealand exotic timber decking 1.2 5m+ average, 3m+-5m+
- Completely chemical free

### PRODUCT CODE

NT-MC.03

### **GRADES**

Select:

Face and edges virtually free of any defects with one edge knot and one small face defect allowed per piece in 20% of boards only. Back side with some defects allowed.

### SIZING

90 x 40mm 140 x 40mm 180 x 40mm

### **LENGTHS**

1.2 - 5.4m Predominantly 3 - 5m

### **COLOUR RANGE**

### FINISH OPTIONS







### **PROFILE SPECIFICATION**

90x40mm 140x40mm 180x40mm



### LIVING WOOD

LivingWood signifies compliance with the highest standard of sustainable product sourcing and processing. Where possible, our timbers are naturally treated to achieve outstanding products which use far less chemicals than previously possible.

This guarantees a healthier product, a healthier building and therefore a healthier environment, for you and your family.

All New Zealand Natural Timber Co. products have the LivingWood seal of approval.