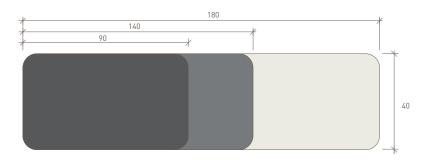

## Technical Specifications

- Air conditioned to ambient moisture content
- Sustainably sourced from purpose-grown plantations, or unwanted farm trees
- Macrocarpa decking supplied as heart grade material only, equivalent to H3.1
- Large sections available 90 x 40, 140 x 40mm and 180 x 40mm
- Excellent stability
- Naturally weathers to a silver patina
- Readily accepts our natural timber care oils (if a custom colour is required)
- Easy to maintain
- The New Zealand Natural Timber Co. exterior decking finishing and maintenance kits available for any size deck
- Standard length specification apply, typical to New Zealand exotic timber decking 1.2 5m+ average, 3m+-5m+
- Completely chemical free

### SIZING

90 x 40mm 140 x 40mm 180 x 40mm

### **LENGTHS**

1.2 - 5.4m Predominantly 3 - 5m

### **PROFILE SPECIFICATION**

90x40mm 140x40mm 180x40mm