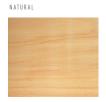

40, 140 x 40mm and 180 x 40mm
- Excellent stability
- Naturally weathers to a silver patina
- Readily accepts our natural timber care oils (if a custom colour is required)
- Easy to maintain
- The New Zealand Natural Timber Co. exterior decking finishing and maintenance kits available for any size deck
- Standard length specification apply, typical to New Zealand exotic timber decking 1.2 5m+ average, 3m+-5m+
- Completely chemical free

### PRODUCT CODE

NT-MC.03

### **GRADES**

Select:

Face and edges virtually free of any defects with one edge knot and one small face defect allowed per piece in 20% of boards only. Back side with some defects allowed.

### SIZING

90 x 40mm 140 x 40mm 180 x 40mm

### **LENGTHS**

1.2 - 5.4m Predominantly 3 - 5m

### **COLOUR RANGE**

### FINISH OPTIONS







### **PROFILE SPECIFICATION**

90x40mm 140x40mm 180x40mm



### LIVING WOOD

LivingWood signifies compliance with the highest standard of sustainable product sourcing and processing. Where possible, our timbers are naturally treated to achieve outstanding products which use far less chemicals than previously possible.

This guarantees a healthier product, a healthier building and therefore a healthier environment, for you and your family.

All New Zealand Natural Timber Co. products have the LivingWood seal of approval.