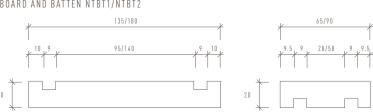

ustainable harvesting methods
- Band sawing, circular sawing or dressed face options
- Select long lengths available
- Natural durability equivalent to H3.1
- Readily accepts natural timber care oils
- Hard wearing and high impact resistance
- Completely chemical free option for a beautiful natural timber cladding

### **COLOUR RANGE**



### PRODUCT CODE

NT-MC.02

### **GRADES**

Sound tight knot

### SIZING

Shiplap: 90 x 21mm NT49 (65mm cover) 135 x 21mm NT51 (110mm cover)

Bevel back:

135 x 20mm NT61 (110mm cover) 180 x 20mm NT81 (160mm cover) \*Available in random widths

135 x 20mm NTB1 & 180 x 20mm NTB2

65 x 20mm NTBT1 & 90 x 20mm NTBT2

### **FINISH OPTIONS**







### PROFILE SPECIFICATION

### SHIPLAP NT49/NT51



### BEVEL BACK NT61/NT81



### BOARD AND BATTEN NTBT1/NTBT2



### LIVING WOOD

LivingWood signifies compliance with the highest standard of sustainable product sourcing and processing. Where possible, our timbers are naturally treated to achieve outstanding products which use far less chemicals than previously possible.

This guarantees a healthier product, a healthier building and therefore a healthier environment, for you and your family.

All New Zealand Natural Timber Co. products have the LivingWood seal of approval.