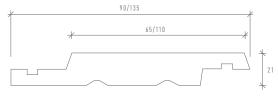

### SIZING

Shiplap: 90 x 21mm NT49 (65mm cover) 135 x 21mm NT51 (110mm cover)

Bevel back:

135 x 20mm NT61 (110mm cover) 180 x 20mm NT81 (160mm cover) \*Available in random widths

135 x 20mm NTB1 & 180 x 20mm NTB2

### SHIPLAP NT49/NT51