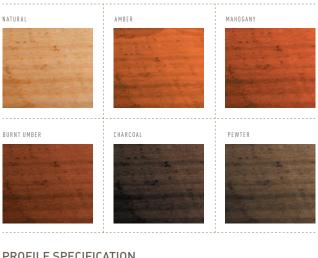

on forests where a consistent grade of timber is produced, New Zealand Macrocarpa (Mexican cypress) is dimensionally the most versatile, natural, eco timber in the cladding and exterior category. Available in select long lengths and a wide range of sizes, profiles and finishes, Macrocarpa will add a beautiful and natural lustre to the exterior outlook of your project.

### Macrocarpa NT-MC.02

## Technical Specifications



- Minimal processing required
- Sustainable harvesting methods
- Band sawing, circular sawing or dressed face options
- Select long lengths available
- Natural durability equivalent to H3.1
- Readily accepts natural timber care oils
- Hard wearing and high impact resistance
- Completely chemical free option for a beautiful natural timber cladding

### **COLOUR RANGE**



### PRODUCT CODE

NT-MC.02

### **GRADES**

Sound tight knot

### SIZING

Shiplap: 90 x 21mm NT49 (65mm cover) 135 x 21mm NT51 (110mm cover)

Bevel back:

135 x 20mm NT61 (110mm cover) 180 x 20mm NT81 (160mm cover) \*Available in random widths

135 x 20mm NTB1 & 180 x 20mm NTB2

65 x 20mm NTBT1 & 90 x 20mm NTBT2

### **FINISH OPTIONS**







### PROFILE SPECIFICATION

### SHIPLAP NT49/NT51



### BEVEL BACK NT61/NT81



### BOARD AND BATTEN NTBT1/NTBT2



### LIVING WOOD

LivingWood signifies compliance with the highest standard of sustainable product sourcing and processing. Where possible, our timbers are naturally treated to achieve outstanding products which use far less chemicals than previously possible.

This guarantees a healthier product, a healthier building and therefore a he