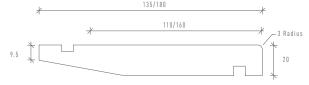

### SIZING

Shiplap: 90 x 21mm NT49 (65mm cover) 135 x 21mm NT51 (110mm cover)

Bevel back:

135 x 20mm NT61 (110mm cover) 180 x 20mm NT81 (160mm cover) \*Available in random widths

135 x 20mm NTB1 & 180 x 20mm NTB2

### BEVEL BACK NT61/NT81