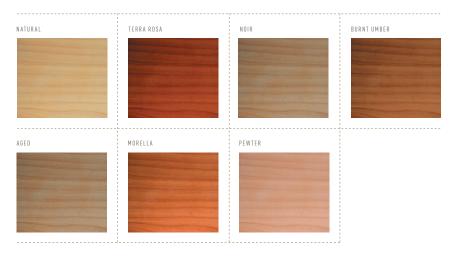

wn plantations or unwanted, felled farm trees. Readily accepting of our range of coloured natural timber care oils Macrocarpa is a beautiful chemical-free option for your timber flooring.

### Macrocarpa NT-MC.01

## Technical Specifications



- Kiln Dried to 12%m.c
- Sustainably harvested
- Precise profiling ensuring efficient installation
- End matching available
- Readily accepts natural timbercare oils
- New Zealand Natural Timber Co. finish and care kits available for any size floor
- Standard length specification apply typical to New Zealand exotic timber flooring
- Completely chemical free

### PRODUCT CODE

NT-MC.01

### **GRADES**

Rustic (down grade) Feature

### **SIZING**

83 x 20mm 128 x 20mm 180 x 20mm

\*Other non standard sizing available on request

### **COLOUR RANGE**



### FINISH OPTIONS

SMOOTH - NATURAL OIL COAT



### PROFILE SPECIFICATION

# 83x20mm 128x20mm 128 180x20mm

### LIVING WOOD

LivingWood signifies compliance with the highest standard of sustainable product sourcing and processing. Where possible, our timbers are naturally treated to achieve outstanding products which use far less chemicals than previously possible.

This guarantees a healthier product, a healthier building and therefore a healthier environment, for you and your family.

All New Zealand Natural Timber Co. products have the LivingWood seal of approval.