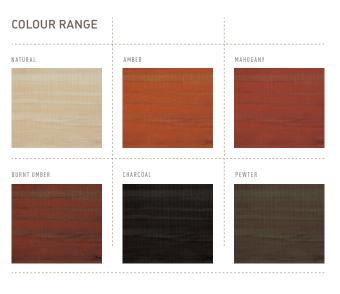

**Product Code: NT-LC.02** 

Lawsons Cypress is well regarded amongst the architectural community as an excellent alternative to imported timber claddings. Lawsons Cypress is a locally grown exotic with natural durability. Easily accepting of our natural timber care oils, Lawsons Cypress fits well within modern design with a wide range of architectural profiles achieved by this versatile species.

## Technical Specifications



- Plentiful renewable resource
- Dimensionally stable
- Dimensionally Versatile
- Band sawing, circular sawing or dressed face options
- Random length or select lengths available
- Natural durability heartwood free of chemical preservance
- Readily accepts natural timber care oils
- Excellent weathering aesthetic
- A beautiful natural timber cladding alternative



### PRODUCT CODE

NT-LC.02

### **GRADES**

Select:

Sound tight knot select decorative appearance

### SIZING

Shiplap: 90 x 21mm NT49 (65mm cover) 135 x 21mm NT51 (110mm cover)

Bevel back:

135 x 20mm NT61 (110mm cover) 180 x 20mm NT81 (160mm cover) Available in random widths

Board.

135 x 20mm NTB1 & 180 x 20mm NTB2

Batten

65 x 21mm NTBT1 & 90 x 21mm NTBT2

### FINISH OPTIONS







### PROFILE SPECIFICATION



### LIVING WOOD

LivingWood signifies compliance with the highest standard of sustainable product sourcing and processing. Where possible, our timbers are naturally treated to achieve outstanding products which use far less chemicals than previously possible.

This guarantees a healthier product, a healthier building and therefore a healthier environment, for you and your f