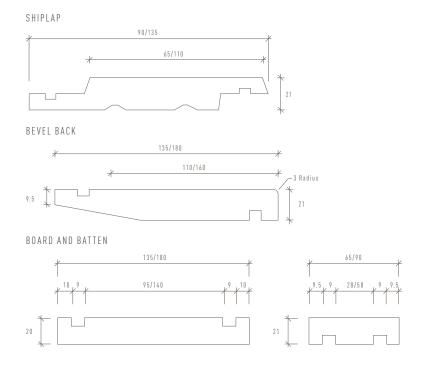

### SIZING

Shiplap: 90 x 21mm NT49 (65mm cover) 135 x 21mm NT51 (110mm cover)

Bevel back:

135 x 20mm NT61 (110mm cover) 180 x 20mm NT81 (160mm cover) Available in random widths

Board.

135 x 20mm NTB1 & 180 x 20mm NTB2

Batten

65 x 21mm NTBT1 & 90 x 21mm NTBT2

### PROFILE SPECIFICATION