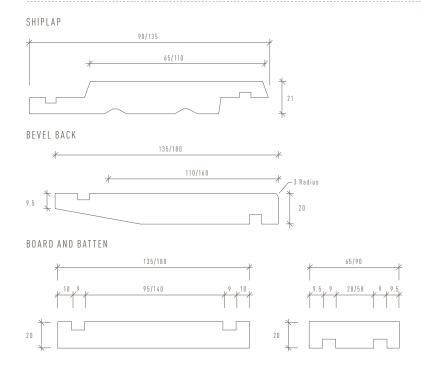

### SIZING

Shiplap:
90 x 21mm NT49 (65mm cover)
135 x 21mm NT51 (110mm cover)

Bevel back:
135 x 20mm NT61 (110mm cover)
180 x 20mm NT81 (160mm cover)
Available in random widths

Board:
135 x 20mm NTB1
180 x 20mm NTB1

### PROFILE SPECIFICATION

### LIVING WOOD

65 x 20mm NTBT1 90 x 20mm NTBT2

LivingWood signifies compliance with the highest standard of sustainable product sourcing and processing. Where possible, our timbers are naturally treated to achieve outstanding products which use far less chemicals than previously possible.