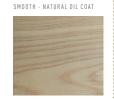

cies, Japanese cedar suits rustic-style projects looking for a traditional, earthern, natural finish. Left to naturally age Japanese cedar will weather to an even silver patina. Adding one of our bespoke natural timber oil coatings will enhance the natural tones and add durability against the harsh New Zealand climate.

### Japanese Cedar NT-JC.02

## Technical Specifications

NATURAL TIMBER C<sup>0</sup>.

- Plentiful renewable resource
- Dimensionally versatile
- Band sawing, circular sawing or dressed face options
- Random length up to 6m available
- Natural durability Heartwood free of chemical preservance
- Readily accepts natural timber care oils
- Excellent weathering aesthetic
- A beautiful natural timber cladding alternative

### **COLOUR RANGE**

### **FINISH OPTIONS**

NATURAL





### PRODUCT CODE

NT-JC.02

### **GRADES**

Select:
Sound tight knot select decorative appearance

### SIZING

Shiplap:
90 x 21mm NT49 (65mm cover)
135 x 21mm NT51 (110mm cover)

Bevel back:
135 x 20mm NT61 (110mm cover)
180 x 20mm NT81 (160mm cover)
Available in random widths

Board:
135 x 20mm NTB1
180 x 20mm NTB1

### PROFILE SPECIFICATION



### LIVING WOOD

65 x 20mm NTBT1 90 x 20mm NTBT2

LivingWood signifies compliance with the highest standard of sustainable product sourcing and processing. Where possible, our timbers are naturally treated to achieve outstanding products which use far less chemicals than previously possible.

This guarantees a healthier product, a healthier building and therefore a healthier environment, for you and your family.

All New Zealand Natural Timber