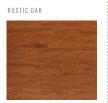

cupping or splinters are a concern). Garapa is an excellent choice to meet all the expected requirements of a decking timber.

# Garapa NT-GA.03

# **Technical Specifications**



- Kiln dried to 12%m.c
- World class FSC sustainable harvesting processes
- Naturally weathers to a silver patina
- 3mm pencil round smooth face profile
- Random length profile
- Readily accepts our natural timber care oils (if a custom colour is required)
- The New Zealand Natural Timber Co. exterior decking finishing and maintenance kits, available for any size deck
- Completely chemical free

### PRODUCT CODE

NT-GA.03

### **GRADES**

Prime:
Almost defect free. Cut to length and
packed into select length board sets of 5.
Kiln dried to 12%.

### SIZING

90 x 20mm 140 x 20mm

### **COLOUR RANGE**



PEWTER







### **FINISH OPTIONS**





# PROFILE SPECIFICATION

DRESSED/ SMOOTH FACE WITH 3MM PENCIL ROUND EDGES

90x20mm 140x20mm



# LIVING WOOD

LivingWood signifies compliance with the highest standard of sustainable product sourcing and processing. Where possible, our timbers are naturally treated to achieve outstanding products which use far less chemicals than previously possible.

This guarantees a healthier product, a healthier building and therefore a healthier environment, for you and your family.

All New Zealand Natural Timber Co. products have the LivingWood seal of approval.