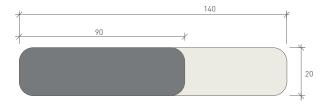

### SIZING

90 x 20mm 140 x 20mm

# PROFILE SPECIFICATION

DRESSED/ SMOOTH FACE WITH 3MM PENCIL ROUND EDGES

90x20mm 140x20mm