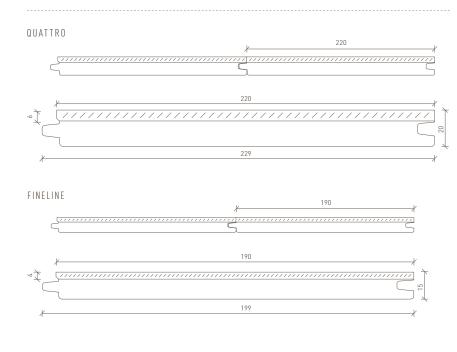

#### PROFILE SPECIFICATION

#### SIZING

Quattro: 220 x 20 x 2200mm / 6mm solid timber top layer

| Fineline:     |  |
|---------------|--|
| 190 x 15 x 19 |  |
|               |  |