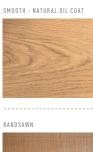

% (machine factory coat or finishing kits can be supplied for DIY application)
- End-matched and side matched for efficient installation with lower waste percentages
- 8 natural earthen colours available through oil colour finishing
- Both the 15mm and 20mm backed by our 20 year warranty

# NATURAL TERRA ROSA NOIR BURNT UMBER Image: Second sec

#### PROFILE SPECIFICATION



#### PRODUCT CODE

| - | - | -  | - | - | -  | - | - | - | - |  |  |  |
|---|---|----|---|---|----|---|---|---|---|--|--|--|
| J | 1 | Γ. | _ | F | -( | ) |   | N | 1 |  |  |  |

#### GRADES

Light feature (A,B,C) Full feature rustic (B,C,D)

#### SIZING

Quattro: 220 x 20 x 2200mm / 6mm solid timber top layer

| Fineline:     |  |
|---------------|--|
| 190 x 15 x 19 |  |
|               |  |

#### **FINISH OPTIONS**





#### LIVING WOOD

LivingWood signifies compliance with the highest standard of sustainable product sourcing and processing. Where possible, our timbers are naturally treated to achieve outstanding products which use far less chemicals than previously possible.

This guarantees a healthier product, a healthier building and therefore a healthier environment, for you and your family.

All New Zealand Natural Timber Co. products have the LivingWood seal of approval.



#### COLOUR RANGE