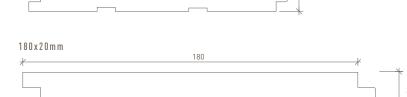

# SIZING

Solid timber: 83 x 20mm 128 x 20mm 180 x 20mm \*Other non-standard sizing available on request

# **PROFILE SPECIFICATION**

83x20mm

128x20mm

# 83